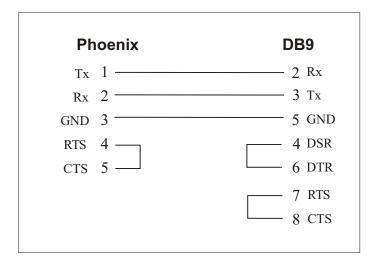

## Niobrara MU1 Cable

The Niobrara MU1 Cable is an RS-232 serial data cable intended to be used to connect an AT compatible personal computer to the RS-232 port of an NR&D MUCM. One end of the cable is fitted with Phoenix Combicon® plug for connection to the MUCM; the other end terminates in a female DB9 connector for connection to a COM: (serial) port of the personal computer.

## Configuration

The pinout for the MU1 is as follows:



## **Installation:**

Connect the Phoenix Combicon end of the MU1 cable to the RS-232 port of the MUCM. Connect the 9-pin DB9 end of the adapter to a serial port (COM1: or COM2:) of the personal computer.