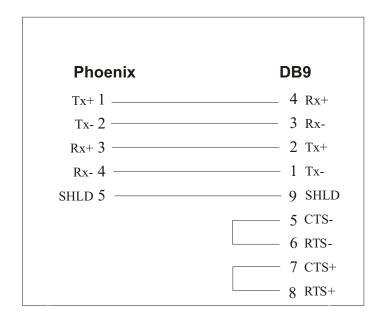

## Niobrara MU7 Cable

The Niobrara MU7 Cable is an RS-485 serial data cable intended to be used to connect an NR&D **MUCM** to a SY/MAX<sup>®</sup> 9-pin female RS-422 port. One end of the cable is fitted with Phoenix Combicon<sup>®</sup> plug for connection to the MUCM; the other end terminates in a male DB9 connector for connection to the SY/MAX port.

## Configuration

The pinout for the MU7 is as follows:



## Installation:

Connect the Phoenix Combicon end of the MU7 cable to the RS-485 port of the MUCM. Connect the 9-pin DB9 end of the adapter to the SY/MAX RS-422 port of the other device. Refer to the instructions for the connected devices.

Combicon is a registered trademark of Phoenix Contact GmbH & Co. Effective 20 November 2002

Specifications subject to change without notice.